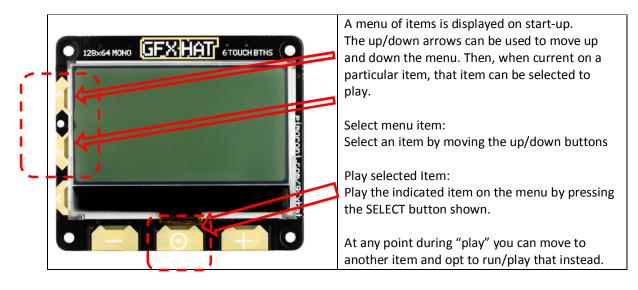

e on. Green LED will flicker.<br>[LEDs are situated at the lower left hand side,<br>and too the rear, of the device.]<br>Start-up takes up to one minute (to display of  |
|----------------|----------------------------------------------------------------------------------------------------------------------------------------------------------------------------------------------------------------------------------------------------------------------------------|
| F007348 BINO O | menu).<br>Switch OFF:<br>When device is already on and functioning (i.e.<br>menu displayed on screen).<br>Press ON/OFF button and hold for 1-2 seconds.<br>Green LED will flicker.<br>When the device shuts down safely it will power<br>off and both LEDs will be extinguished. |

## **Display Screen - Menu Selection**



## Audio Device